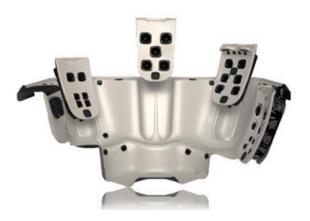

## UNIQUE JETPAK TECHNOLOGY

Unique massage experience thanks to the unmatched JetPack technology. The JetPack massage elements can be changed within minutes and therefore can be adjusted to fit every need even while being used. They can be upgraded with the newest JetPacks, from the Sport, Wellness and Relax category.

The ultra-modern double filtration system with Microban technology, which is an antibacterial surface coating. The ozone generator helps to reduce the use of chemicals even more. It doesn't need any maintenance and provides maximum security.