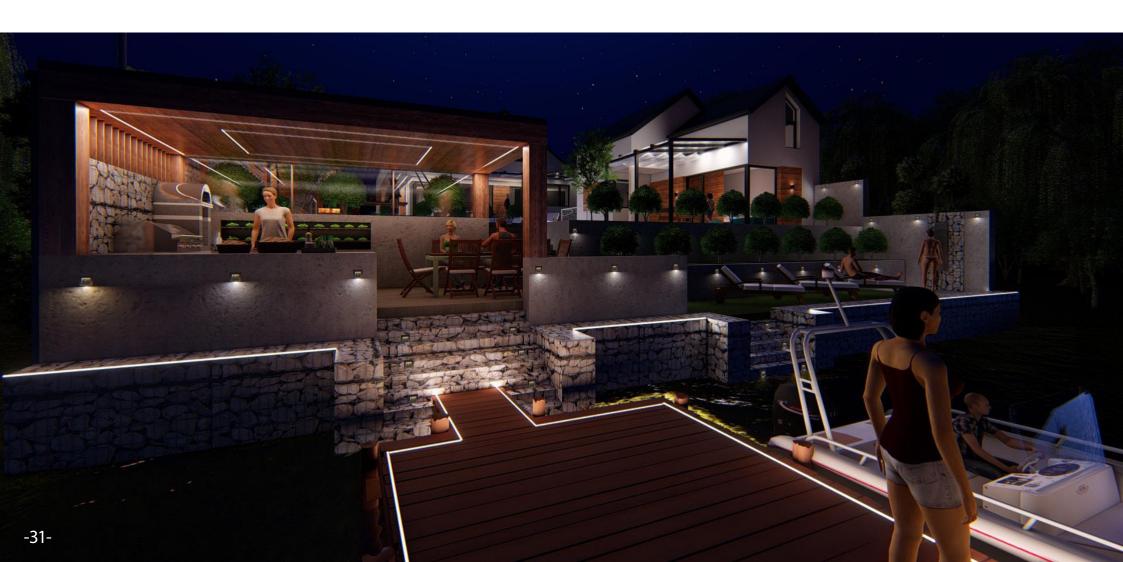

## THE SIÓFOK PROJECT

Eternal panorama – wild horses – wave less pool and of course iSauna to paint the perfect picture.