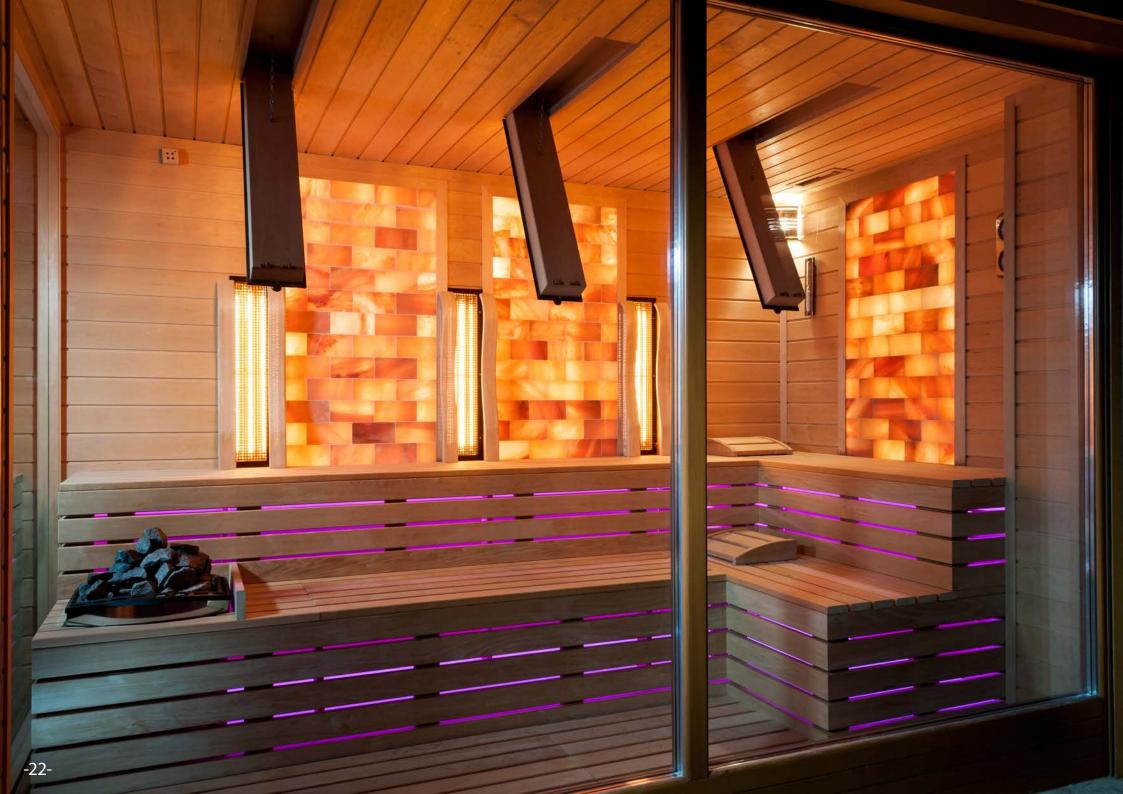

# THE MEETING OF ETERNAL CLASSIC AND OUTSTANDING SPOT

22

act a

The implementation took place within distance of the basilica in Esztergom and the Danube on conservation area. So, it had to correspond with special regulations and aerial photographs!

The outer design is provided by 60-70-year-old lumbers from Toscana. They were transported to Hungary after demolishing an old stable. After that they went through thorough restauration! The appearance of the roofing is ensured through a 200-year-old irregular stone, which was also delivered from South Italy.