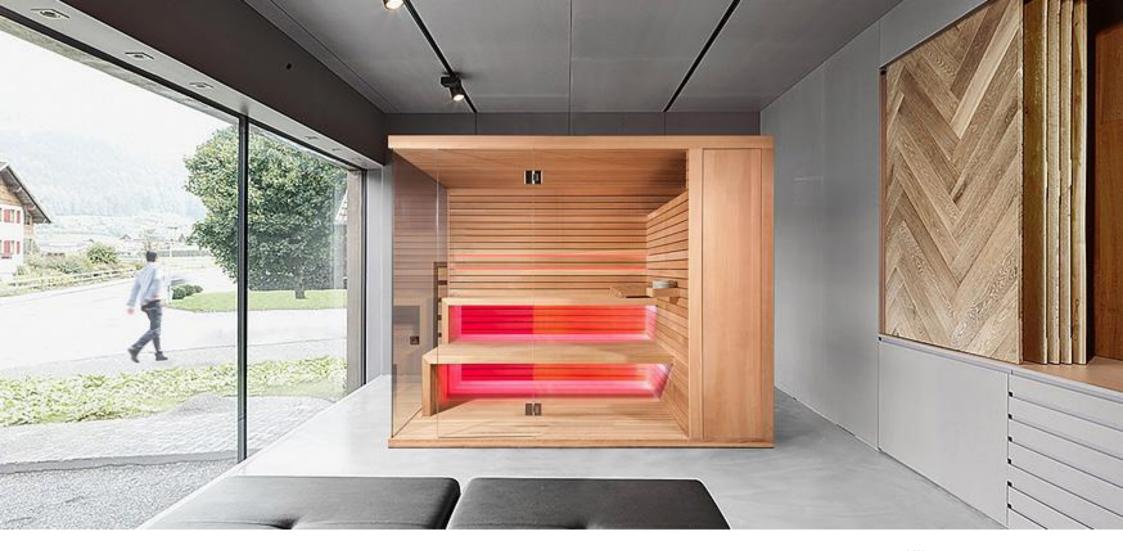

#### SIMPLE ELEGANCE

Our customer is a fan of minimalism and had a firm idea about the appearance of the wellness area. This was not easy for us to carry out, but as always, we have found the best solution!

The front has gotten a completely individual, special glass-wall and fixation-system, making each joint be on the same level and letting the profiles to be hidden.