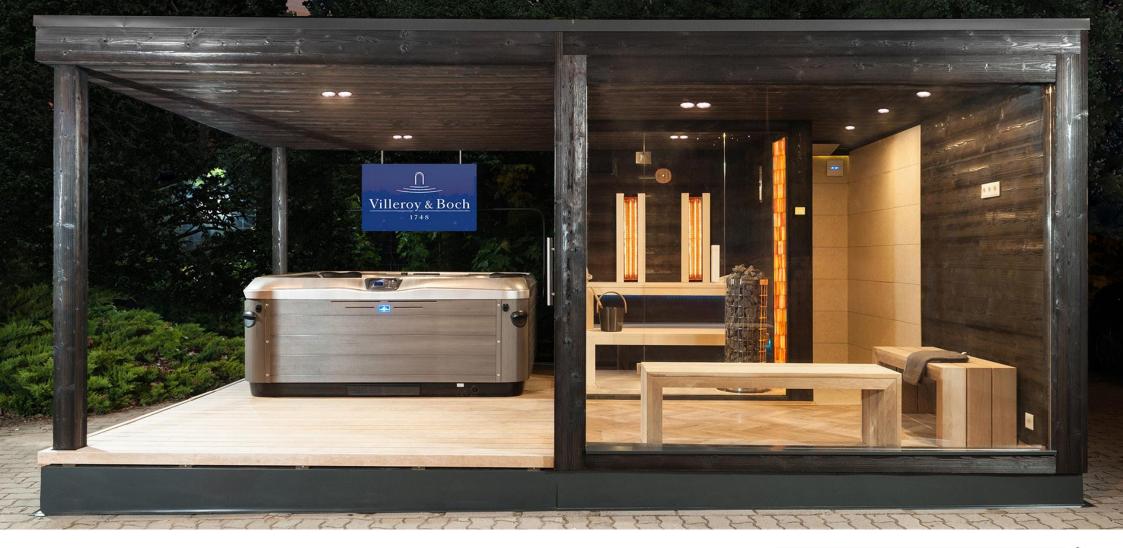

## THE NEWEST GENERATION OF JACUZZIS

Development through engineers, cutting-edge technology, design and know-how: these are the components of a highquality product.

Villeroy & Boch has developed a line of refined functions for their new Jacuzzi family.

One of the top energy-saving Jacuzzis. All this is provided by the complete insulation of the inner mechanism, the revolutionary piping (90% less than traditional Jacuzzis) and the thermal insulation of the cover.

From our constantly expanding family manufacture!

villeroyboch-jacuzzi-spa